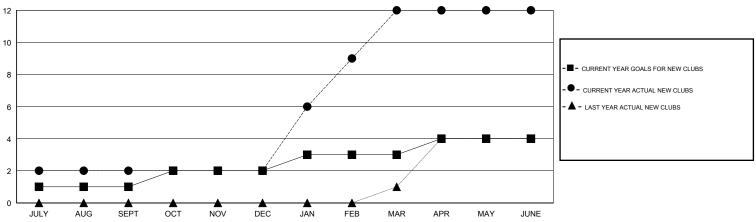

| JULY/AUG/SEPT | 55                 | 161                                 | 71                 | 90               |
| OCT/NOV/DEC   | 1                | 0                 | 0                | 0                | OCT/NOV/DEC   | 55                 | 74                                  | 75                 | -1               |
| JAN/FEB/MAR   | 1                | 10                | 0                | 10               | JAN/FEB/MAR   | 55                 | 374                                 | 37                 | 337              |
| APR/MAY/JUNE  | 1                | 0                 | 0                | 0                | APR/MAY/JUNE  | 55                 | 173                                 | 191                | -18              |

### GOALS AND ACTUAL NEW CLUBS CUMULATIVE



#### GOALS AND ACTUAL MEMBERS CUMULATIVE



| DROPPED CLUBS: 1 |     | 65 CLUBS OF 90 ADDED 1 OR MORE<br>NEW MEMBERS | GENDER DISTRIBUTION  MALE 1,563 (62.50%) |              |  |
|------------------|-----|-----------------------------------------------|------------------------------------------|--------------|--|
| DROPPED MEMBERS  |     |                                               | FEMALE                                   | 938 (37.50%) |  |
| DECEASED         | 9   | CLICK HERE FOR HEALTH                         |                                          | 18           |  |
| CLUB CANCELLED 0 |     | ASSESSMENT DATA                               | FAMILY UNIT MEMBERS                      |              |  |
| OTHER            | 365 |                                               |