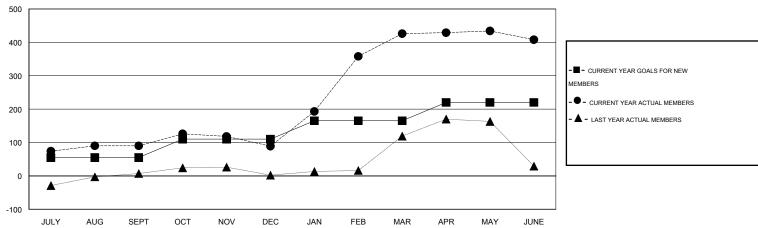

#### GOALS AND ACTUAL MEMBERS CUMULATIVE

| DROPPED CLUBS: 1 |     | 65 CLUBS OF 90 ADDED 1 OR MORE<br>NEW MEMBERS | GENDER DISTRIBUTION  MALE 1,563 (62.50%) |              |  |
|------------------|-----|-----------------------------------------------|------------------------------------------|--------------|--|
| DROPPED MEMBERS  |     |                                               | FEMALE                                   | 938 (37.50%) |  |
| DECEASED         | 9   | CLICK HERE FOR HEALTH                         |                                          | 18           |  |
| CLUB CANCELLED 0 |     | ASSESSMENT DATA                               | FAMILY UNIT MEMBERS                      |              |  |
| OTHER            | 365 |                                               | HEAD OF HOUSEHOLD                        | 8            |  |
| TOTAL            | 374 |                                               | NON-HEAD OF HOUSEHOLI                    | D 9          |  |